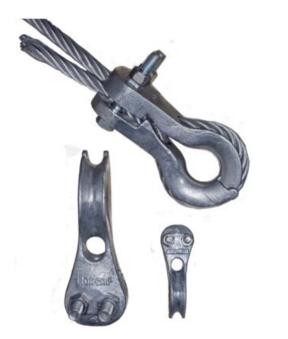

## **Clamp Thimble KK-100**

## Product information

A combination of wire rope clamp and thimble, approved for application in elevators and hoists. Two part thimble and recessed bolts, for easy mounting.

Material: Cast steel GS-60. Bolts and nuts in grade 8.8.Finish: Hot dip galvanized.Note: Before tightening the nuts, be sure that the steel wire rope is tight in the thimble groove.