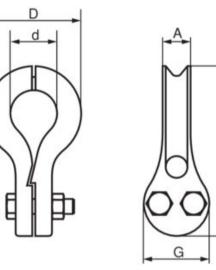

| Part Code    | Rope Ø range<br>mm | A<br>mm | D<br>mm | d<br>mm | G<br>mm | L<br>mm | Delivery time |
|--------------|--------------------|---------|---------|---------|---------|---------|---------------|
| 123100600100 | 5-6                | 12      | 36      | 16      | 26      | 74      | 30            |
| 123100950100 | 7-9.5              | 18      | 54      | 24      | 40      | 104     | 30            |
| 123101250100 | 10-12.5            | 25      | 74      | 30      | 58      | 144     | 30            |
| 123101650100 | 13-16.5            | 28      | 95      | 40      | 72      | 190     | 30            |
| 123102000100 | 17-20              | 37      | 166     | 68      | 80      | 244     | 30            |

## Blueprint

L