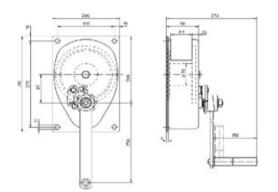

Excl. wire (to be ordered separately).

| Part Code       | Code    | WLL<br>ton | Rope Ø<br>mm | Crank force<br>N | Lift/crank turn<br>(mm) | Cap. 4th rope position<br>kg | Rope capacity<br>m | Weight<br>kg | Delivery time |
|-----------------|---------|------------|--------------|------------------|-------------------------|------------------------------|--------------------|--------------|---------------|
| 501300030000030 | 220.0,3 | 0.3        | 6            | 190              | 74                      | 203                          | 11                 | 10           | 30            |
| 501300050000030 | 220.0,5 | 0.5        | 6.5          | 210              | 30                      | 330                          | 10                 | 10           | 30            |

## Blueprint