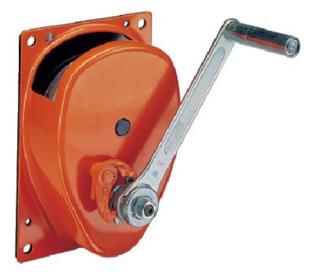

## **Product information**

Hand rope winch with spur gear, wall mounting, safety crank with folding handle.

- Robust and safe.
- Self-locking, blow-back proof safety crank with folding handle.
- Load reaction brake.
- Maintenance free bearings.
- Corrosion resistant.
- Finish powder coated or zinc plated.
- Easy, space saving installation.
- In compliance with German Safety Regulations for Lifting and Pulling Equipment DGUV 54 (earlier BGV D 8).