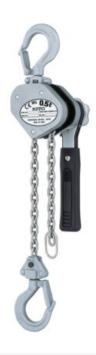

## **Product information**

The KITO LX Series is a range of small lever hoists that is suitable for operations in limited space. The lever hoist has a freewheel safeguard and the bottom hook is riveted in four places. Its solid aluminium housing enables a low weight of the hoist. The load can be lifted or lowered in 2 mm steps due to its smooth gear mechanism.

**Material:** High impact aluminium housing, nickel-plated load chain in grade 10. **Marking:** CE-marked, Type plate with WLL, CE-marking and serial number.

Finish: Surface treated aluminium.

Safety factor: 4:1.