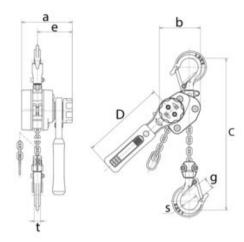

ed, Type plate with WLL, CE-marking and serial number.

Finish: Surface treated aluminium.

Safety factor: 4:1.

| Part Code       | Code  | WLL<br>ton | Lifting height<br>m | Number of falls | Hand pull to lift full load<br>daN | Load chain<br>mm | Weight<br>kg | Delivery time |
|-----------------|-------|------------|---------------------|-----------------|------------------------------------|------------------|--------------|---------------|
| 500500030150040 | LX003 | 0.25       | 1.5                 | 1               | 20                                 | 3,2 x 9,0        | 1.7          | 30            |
| 500500050150040 | LX005 | 0.5        | 1.5                 | 1               | 31                                 | 4,3 x 12,0       | 2.7          | 30            |

## Blueprint