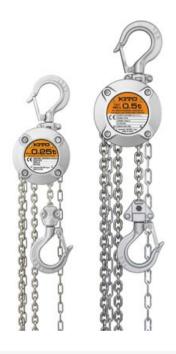

## **Product information**

The KITO chain block CX has a light-weight aluminium housing, and is the size of a coaster. The hooks are suitable for a larger intake and its compact measures enables maximum lifting height. Flush-mounted screws at the housing reduce the injury risk. The standard chain block is equipped with an overload protection.

Material: High impact aluminium housing, nickel-plated load chain in grade 10.

Marking: Type plate with WLL, CE-marking and serial number.

Finish: Surface treated aluminium.

Safety factor: 4:1

| Part Code       | Code  | WLL<br>ton | Lifting height<br>m | Number of falls | Load chain<br>mm | Hand force max.<br>kg | Weight<br>kg | Delivery time |
|-----------------|-------|------------|---------------------|-----------------|------------------|-----------------------|--------------|---------------|
| 500100030250300 | CX003 | 0.25       | 2.5                 | 1               | 3,2 x 9,0        | 14,7                  | 2.2          | 30            |
| 500100050250300 | CX005 | 0.5        | 2.5                 | 1               | 4,3 x 12,1       | 18,6                  | 4.05         | 30            |