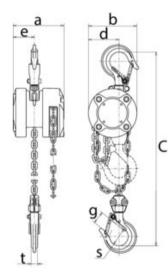

housing, nickel-plated load chain in grade 10.

Marking: Type plate with WLL, CE-marking and serial number.

Finish: Surface treated aluminium.

Safety factor: 4:1

| Part Code       | Code  | WLL<br>ton | Lifting height<br>m | Number of falls | Load chain<br>mm | Hand force max.<br>kg | Weight<br>kg | Delivery time |
|-----------------|-------|------------|---------------------|-----------------|------------------|-----------------------|--------------|---------------|
| 500100030250300 | CX003 | 0.25       | 2.5                 | 1               | 3,2 x 9,0        | 14,7                  | 2.2          | 30            |
| 500100050250300 | CX005 | 0.5        | 2.5                 | 1               | 4,3 x 12,1       | 18,6                  | 4.05         | 30            |

## Blueprint