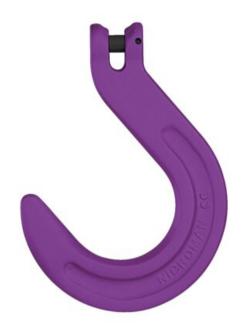

## Foundry Hook GHK/S Grade 10 - Clevis

## **Product information**

Foundry Hooks are hooks with a bigger opening without safety latch often used in foundries.

Material: Alloy steel.

Marking: According to standard, CE-marked Temperature range: -40°C up to 380°C

Finish: Violet powder coated.

Standard: EN 818-4

Note: Always verify if hooks without safety latch are allowed for your application.

Warning: Not to be heat-treated.

Safety factor: 4:1

Grade: 10

| Part Code    | Code        | WLL<br>ton | EWL<br>mm | For chain ø<br>mm | a<br>mm | b<br>mm | d<br>mm | e<br>mm | g<br>mm | h<br>mm | Weight<br>kg | Delivery time |
|--------------|-------------|------------|-----------|-------------------|---------|---------|---------|---------|---------|---------|--------------|---------------|
| 402300250330 | GHK/S-8-10  | 2.5        | 120       | 8                 | 25      | 118     | 10      | 120     | 64      | 29      | 1.04         | 30            |
| 402300400330 | GHK/S-10-10 | 4          | 140       | 10                | 32      | 143     | 12.5    | 140     | 76      | 35      | 1.74         | 30            |
| 402300670330 | GHK/S-13-10 | 6.7        | 170       | 13                | 40      | 170     | 16      | 170     | 89      | 42      | 3.38         | 30            |