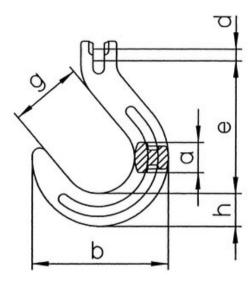

Finish: Violet powder coated.

Standard: EN 818-4

Note: Always verify if hooks without safety latch are allowed for your application.

Warning: Not to be heat-treated.

Safety factor: 4:1

Grade: 10

| Part Code    | Code        | WLL<br>ton | EWL<br>mm | For chain ø<br>mm | a<br>mm | b<br>mm | d<br>mm | e<br>mm | g<br>mm | h<br>mm | Weight<br>kg | Delivery time |
|--------------|-------------|------------|-----------|-------------------|---------|---------|---------|---------|---------|---------|--------------|---------------|
| 402300250330 | GHK/S-8-10  | 2.5        | 120       | 8                 | 25      | 118     | 10      | 120     | 64      | 29      | 1.04         | 30            |
| 402300400330 | GHK/S-10-10 | 4          | 140       | 10                | 32      | 143     | 12.5    | 140     | 76      | 35      | 1.74         | 30            |
| 402300670330 | GHK/S-13-10 | 6.7        | 170       | 13                | 40      | 170     | 16      | 170     | 89      | 42      | 3.38         | 30            |

## Blueprint