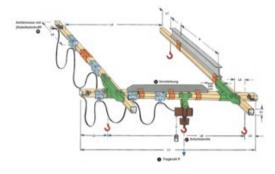

--------|---------------|
| 6005      | 0.08       | 90x6                | 4        | 300           | 100      | 3.5     | 240     | 35       | L8=L1 - (L3+L5) | 30            |
| 6005      | 0.15       | 110x8               | 5        | 300           | 110      | 4.5     | 270     | 43,5     | L8=L1 - (L3+L5) | 30            |
| 6005      | 0.25       | 120x10              | 6        | 400           | 160      | 5.5     | 330     | 60       | L8=L1 - (L3+L5) | 30            |
| 6005      | 0.5        | 150x10              | 6        | 400           | 200      | 5.5     | 375     | 75       | L8=L1 - (L3+L5) | 30            |
| 6005      | 1          | 180x10              | 6        | 500           | 580      | 5.5     | 425     | 110      | L8=L1 - (L3+L5) | 30            |

# Blueprint