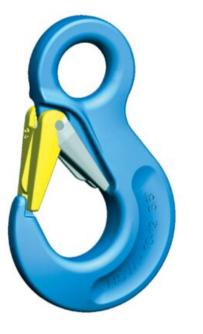

## Product information

This eye sling hook is ideally suited for the pewag winner pro Connex system. It is universally usable and comes with a forged and galvanised safety catch that locks into the tip of the hook, thereby providing excellent protection against lateral shifts. The safety catch with a latch, the safety pin and the stainless spring are available as a spare parts set for each hook and easy and quick to replace by a competent person.