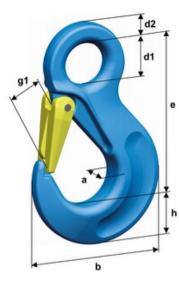

Safety factor: 4:1 Grade: 12

| Part Code    | Code     | WLL<br>ton | LC<br>kN | EWL | a<br>mm | b<br>mm | d1<br>mm | d2<br>mm | e<br>mm | g1<br>mm | h<br>mm | Weight<br>kg | Delivery time |
|--------------|----------|------------|----------|-----|---------|---------|----------|----------|---------|----------|---------|--------------|---------------|
| 403300300050 | HSWP 7/8 | 3          | 60       | 106 | 19      | 88      | 25       | 11       | 106     | 26       | 27      | 0.65         | 20            |
| 403300500050 | HSWP 10  | 5          | 100      | 131 | 26      | 108     | 34       | 16       | 131     | 31       | 33      | 1.29         | 20            |
| 403300800050 | HSWP 13  | 8          | 160      | 164 | 33      | 132     | 43       | 19       | 164     | 39       | 43      | 2.43         | 20            |

## Blueprint