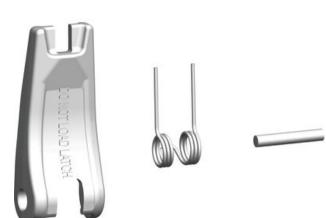

## Safety Latch G6+ SFGWI Stainless

| Product information                                                                 |  |  |
|-------------------------------------------------------------------------------------|--|--|
| SS                                                                                  |  |  |
| JJ                                                                                  |  |  |
| Stainless steel safety latch set with extra strong spring and rivetable safety pin. |  |  |
| Grade: 6                                                                            |  |  |
|                                                                                     |  |  |

| Part code    | Code        | For hook                  | Delivery time |
|--------------|-------------|---------------------------|---------------|
| 9840PEW75480 | SFGWI 5/6-6 | HSWI 5/6 stamped HSWI 5/6 | 20            |
| 9840PEW75482 | SFGWI 7/8-6 | HSWI 7/8 stamped HSWI 7/8 | 20            |
| 9840PEW75485 | SFGWI 10-6  | HSWI 10 stamped HSWI 10   | 20            |
| 9840PEW75488 | SFGWI 13-6  | HSWI 13 stamped HSWI 13   | 20            |
| 9840PEW75489 | SFGWI 16-6  | HSWI 16 stamped HSWI 16   | 20            |