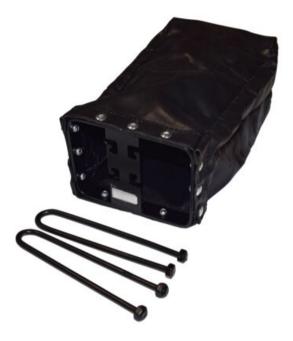

## POWERTEX

POWERTEX Chain bags are durable and designed to be easily mounted to chain blocks. They can contain up to 10 meter of chains.

- Universal Fits many brands and models of chain hoists in the market
- Easy to mount without dismantling the hoist
- Comes in two different sizes
- The chain bags can be combined with POWERTEX Chain Block both Blackline BK and standard S1 and S2 versions.

Blackline BK products are suitable to be used in theatres and entertainment industry.

Material: PVC-coated canvas, steel frame/holding pillars. Finish: Black.

| Part code     | For hoist             | A<br>mm | B<br>mm | C<br>mm | D<br>mm | E<br>mm | Delivery time |
|---------------|-----------------------|---------|---------|---------|---------|---------|---------------|
| 5097PCB100300 | Chain Block PCB 0,5 t | 360     | 120     | 90      | 47      | 20      | 3             |
| 5097PCB100301 | Chain Block PCB 1 t   | 412     | 145     | 90      | 47      | 27      | 3             |