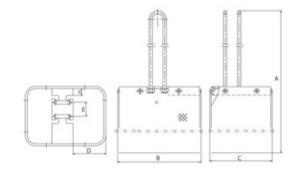

Blackline BK products are suitable to be used in theatres and entertainment industry.

Material: PVC-coated canvas, steel frame/holding pillars. Finish: Black.

| Part code     | For hoist             | A<br>mm | B<br>mm | C<br>mm | D<br>mm | E<br>mm | Delivery time |
|---------------|-----------------------|---------|---------|---------|---------|---------|---------------|
| 5097PCB100300 | Chain Block PCB 0,5 t | 360     | 120     | 90      | 47      | 20      | 3             |
| 5097PCB100301 | Chain Block PCB 1 t   | 412     | 145     | 90      | 47      | 27      | 3             |

## Blueprint